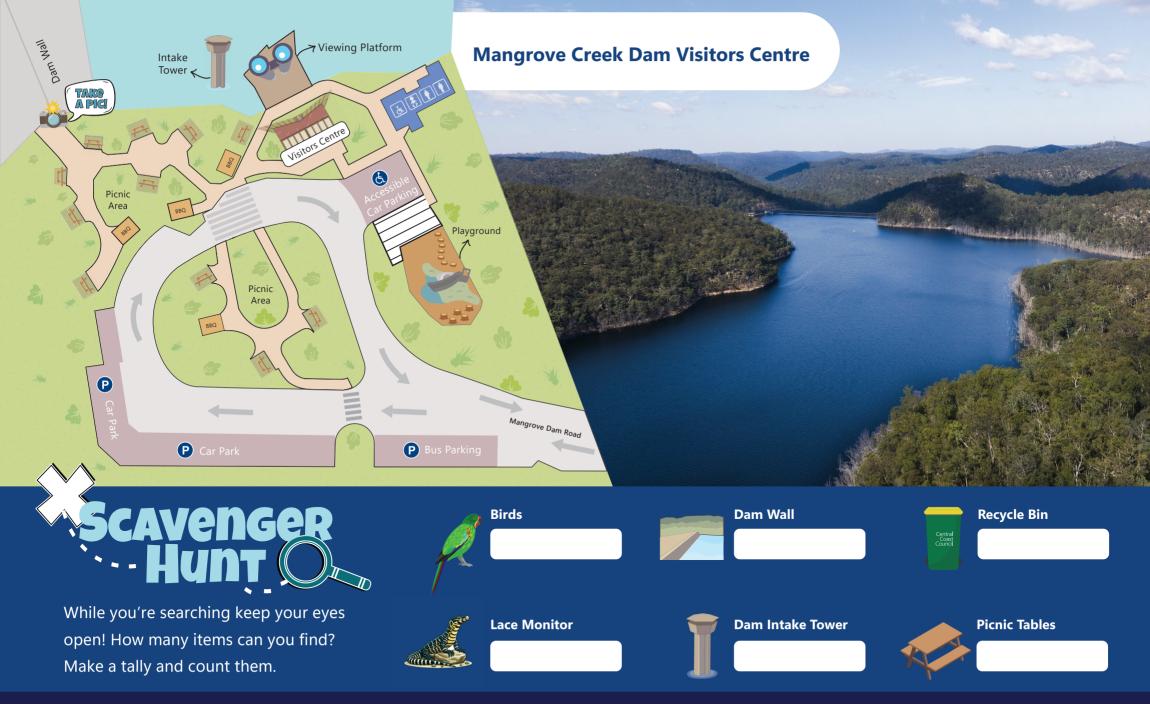

## MANGROVE CREEK DAM DISCOVERY CHALLENGE

Explore the information signs, videos and displays in the Visitor Centre to answer the following questions. Use your answers to solve the mystery phrase.

For the next few questions, review the information on the Central Coast Water Supply wall in the Visitor Centre.