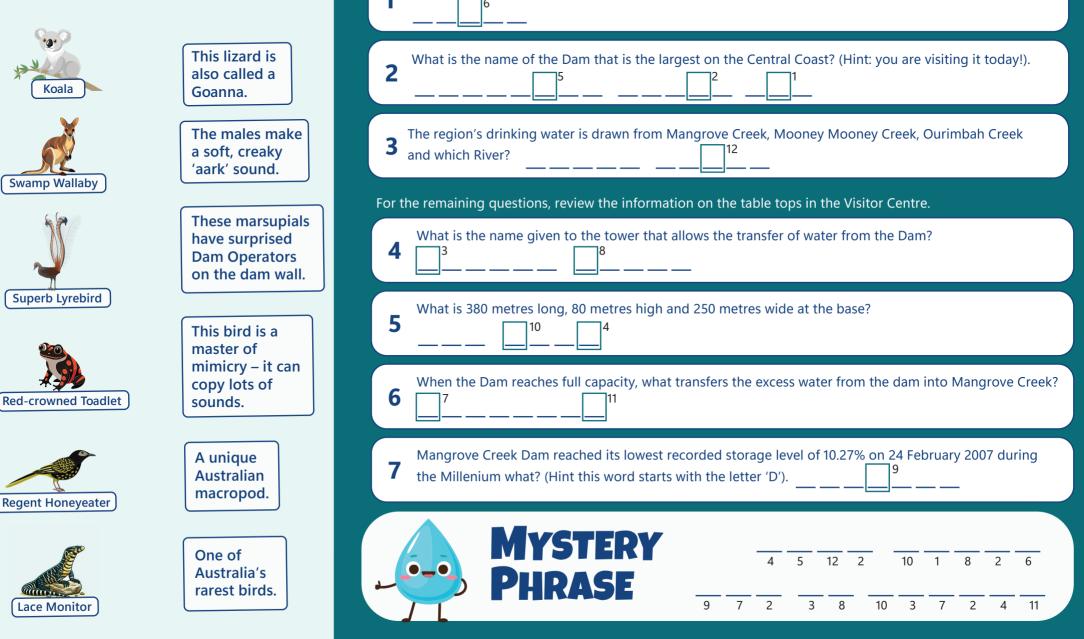

## ANIMAL ADVENTURE MATCH-UP

Explore the signs in the Picnic Area to discover fun facts about the native animals that live in the Mangrove Creek catchment. Can you match each animal to its fact?

## MANGROVE CREEK DAM DISCOVERY CHALLENGE

Explore the information signs, videos and displays in the Visitor Centre to answer the following questions. Use your answers to solve the mystery phrase.

For the next few questions, review the information on the Central Coast Water Supply wall in the Visitor Centre.

How many Dams are part of the Central Coast water supply system? (Hint they all start with the letter M!).